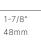

#### CONFIGURATOR:

| FIXTURE DIMENSIONS | D3-5/8" x W1-7/8"                  |
|--------------------|------------------------------------|
| LIGHT SOURCE       | Integrated LED                     |
| COLOR TEMPERATURES | 2700K, 3000K                       |
| WATTAGES           | 4W                                 |
| CRI (RA)           | 80 CRI                             |
| VOLTAGE            | 12V                                |
| DELIVERED LUMENS   | 16lm (3000K)                       |
| DIMMABLE           | Yes, Dim to <10% via Transformer   |
| DRIVER             | Yes, 12V Integral Constant Current |
| TRANSFORMER        | 12V AC/DC (Supplied by others)     |
| MOUNT              | Included CJB112105                 |
| BEAM SPREAD        | 270°                               |
| FINISH             | Included Natural Brass             |
| MATERIAL           | Brass & Copper                     |
| WIRE LENGTH        | 24"                                |
| LOCATION           | Interior & Exterior Wet            |
| CERTIFICATIONS     | UL, IP66, IP67, IC, Drive Over     |
|                    |                                    |