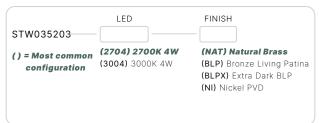

### SONOMA

STW035203

The Sonoma directional marker is a high flux; low wattage LED luminaire. Coupled with a brass body, our Thermally Integrated® LED Module provides superior heat dissipation, longer life, and higher performance.

#### CONFIGURATOR:

| FIXTURE DIMENSIONS | D3-5/8" x W1-7/8"                  |
|--------------------|------------------------------------|
| LIGHT SOURCE       | Integrated LED                     |
| COLOR TEMPERATURES | 2700K, 3000K                       |
| WATTAGES           | 4W                                 |
| CRI (RA)           | 80 CRI                             |
| VOLTAGE            | 12V                                |
| DELIVERED LUMENS   | 16lm (3000K)                       |
| DIMMABLE           | Yes, Dim to <10% via Transformer   |
| DRIVER             | Yes, 12V Integral Constant Current |
| TRANSFORMER        | 12V AC/DC (Supplied by others)     |
| MOUNT              | Included CJB112105                 |
| BEAM SPREAD        | 270°                               |
| FINISH             | Included Natural Brass             |
| MATERIAL           | Brass & Copper                     |
| WIRE LENGTH        | 24"                                |
| LOCATION           | Interior & Exterior Wet            |
| CERTIFICATIONS     | UL, IP66, IP67, IC, Drive Over     |
|                    |                                    |

#### AVAILABLE FINISHES:

NAT Natural Brass

BLP Bronze Living Patina

BLPX Extra Dark Bronze Living Patina

P. 760.931.2910

O. 2742 Loker Ave. W Carlsbad CA 92010

W. www.auroralight.com