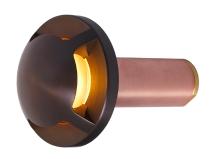

### SONOMA

STW035203

The Sonoma directional marker is a high flux; low wattage LED luminaire. Coupled with a brass body, our Thermally Integrated® LED Module provides superior heat dissipation, longer life, and higher performance.

#### CONFIGURATOR:

| FIXTURE DIMENSIONS | D3-5/8" x W1-7/8"                  |
|--------------------|------------------------------------|
| LIGHT SOURCE       | Integrated LED                     |
| COLOR TEMPERATURES | 2700K, 3000K                       |
| WATTAGES           | 4W                                 |
| CRI (RA)           | 80 CRI                             |
| VOLTAGE            | 12V                                |
| DELIVERED LUMENS   | 16lm (3000K)                       |
| DIMMABLE           | Yes, Dim to <10% via Transformer   |
| DRIVER             | Yes, 12V Integral Constant Current |
| TRANSFORMER        | 12V AC/DC (Supplied by others)     |
| MOUNT              | Included CJB112105                 |
| BEAM SPREAD        | 270°                               |
| FINISH             | Included Natural Brass             |
| MATERIAL           | Brass & Copper                     |
| WIRE LENGTH        | 24"                                |
| LOCATION           | Interior & Exterior Wet            |
| CERTIFICATIONS     | UL, IP66, IP67, IC, Drive Over     |
|                    |                                    |