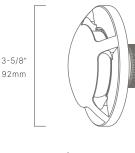

#### CONFIGURATOR:

| FIXTURE DIMENSIONS | D3-5/8" x W1-7/8"                  |
|--------------------|------------------------------------|
| LIGHT SOURCE       | Integrated LED                     |
| COLOR TEMPERATURES | 2700K, 3000K                       |
| WATTAGES           | 4W                                 |
| CRI (RA)           | 80 CRI                             |
| VOLTAGE            | 12V                                |
| DELIVERED LUMENS   | 16lm (3000K)                       |
| DIMMABLE           | Yes, Dim to <10% via Transformer   |
| DRIVER             | Yes, 12V Integral Constant Current |
| TRANSFORMER        | 12V AC/DC (Supplied by others)     |
| MOUNT              | Included CJB112105                 |
| BEAM SPREAD        | 270°                               |
| FINISH             | Included Natural Brass             |
| MATERIAL           | Brass & Copper                     |
| WIRE LENGTH        | 24"                                |
| LOCATION           | Interior & Exterior Wet            |
| CERTIFICATIONS     | UL, IP66, IP67, IC, Drive Over     |
|                    |                                    |