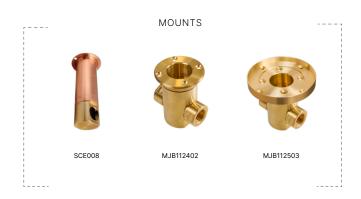

### ADD-ONS

#### MOUNTS

| SCE008    | Side Conduit Entry         |
|-----------|----------------------------|
| MJB112402 | Micro J-Box                |
| MJB112503 | Micro J-Box w/ Flush Mount |

\*For complete details, please visit auroralight.com/mounts/